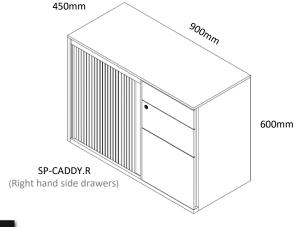

- A Subtle premium powder coat finish
- B Full extension ball bearing sliders, each with maximum 35KG loading capacity
- C Interchangeable key lock and barrel system
- D Tambour door system with Aluminum slammer rails and magnetic strip
- E Environmentally friendly with 30% recycled raw material

Premium power coat finish available stockexpress.® | For indent finish please check stock level

Full Drawer

Tambour Lock

Interchangeable lock barrels and master key