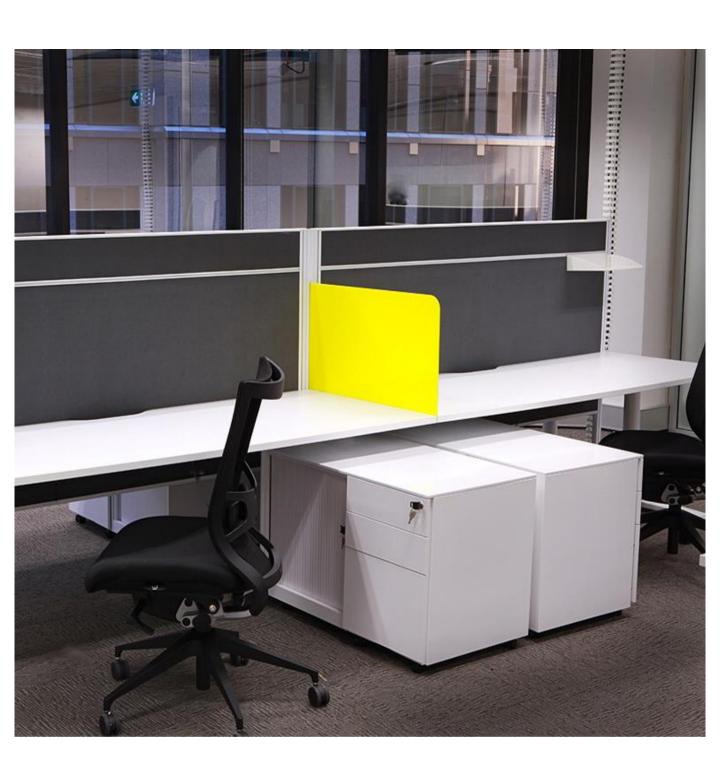

- A Subtle premium powder coat finish
- B Full extension ball bearing sliders, each with maximum 35KG loading capacity
- C Interchangeable key lock and barrel system
- D Tambour door system with Aluminum slammer rails and magnetic strip
- E Environmentally friendly with 30% recycled raw material

Premium power coat finish available stockexpress.® | For indent finish please check stock level

Full Drawer

Tambour Lock

Interchangeable lock barrels and master key