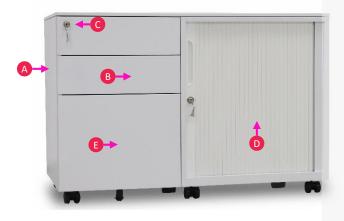

- A Subtle premium powder coat finish
- B Full extension ball bearing sliders, each with maximum 35KG loading capacity
- C Interchangeable key lock and barrel system
- D Tambour door system with Aluminum slammer rails and magnetic strip
- E Environmentally friendly with 30% recycled raw material

Premium power coat finish available stockexpress.® | For indent finish please check stock level

Full Drawer

Tambour Lock

Interchangeable lock barrels and master key