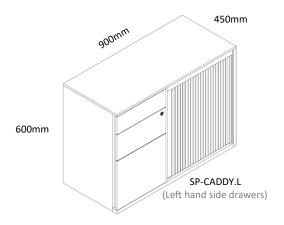

## Options:

Specified Powder coat to full unit | Specified Powder coat to drawer front and/or top panel only | Cushion top in local fabric